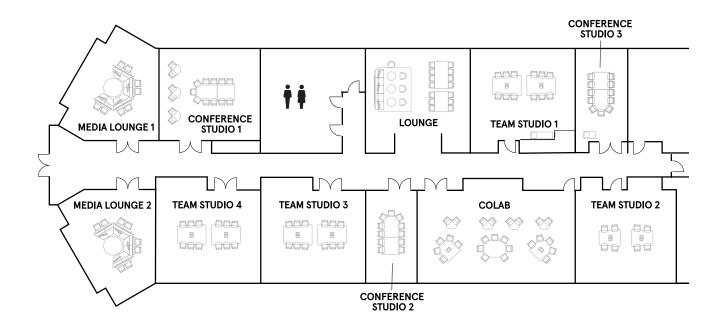

## **FLOOR PLANS & CAPACITIES**

| Meeting Space       | Dimensions | Area | Capacity | Set                 |
|---------------------|------------|------|----------|---------------------|
| Media Lounge 1      | N/A        | 500  | 16       | Elevated Crescent   |
| Conference Studio 1 | 26′ x 20′  | 520  | 17       | Classic Conference  |
| Team Studio 1       | 26′ x 20′  | 520  | 12       | Twist on Conference |
| Conference Studio 3 | 25′ x 12′  | 300  | 11       | Classic Conference  |
| Team Studio 2       | 25′ x 20′  | 500  | 8        | Twist on Conference |
| Colab               | 40′ x 21′  | 840  | 24       | Cresents Park Style |
| Conference Studio 2 | 25′ x 12′  | 300  | 11       | Classic Conference  |
| Team Studio 3       | 26′ x 20′  | 520  | 12       | Twist on Conference |
| Team Studio 4       | 26′ x 20′  | 520  | 12       | Twist on Conference |
| Media Lounge 2      | N/A        | 500  | 16       | Elevated Crescent   |