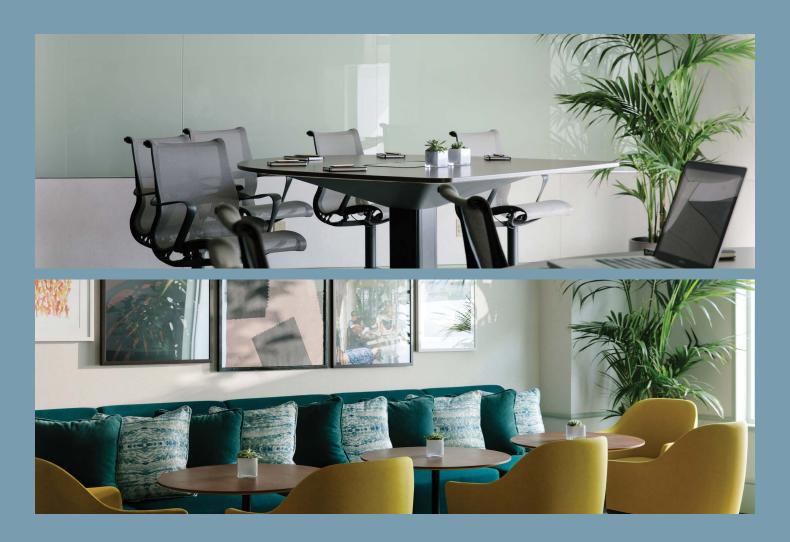

## **IDEATION STUDIO**

The Ideation Studio at Park MGM provides tools and unique spaces designed to spur productivity, creativity and innovation. It is ideal for corporate retreats and brainstorming sessions with 10 unique environments, 7,000 sq. ft. and four distinctive meeting room configurations that can accommodate groups of six to 24. Each space's unique layout has been intentionally designed with the goal of increasing collaboration and the flow of ideas.

## Amenities/Features:

- Built-In Whiteboard Wall Surfaces
- All-In-One Collaboration Board: Wireless Presentation; Meeting Room Collaboration; Secure Connection to Virtual Meeting Spaces for Continuous Workflow During and After Meetings; Audio/Video Conferencing